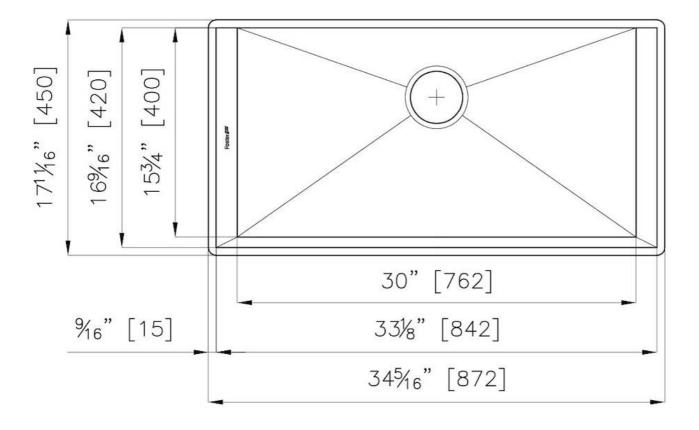

### **DETAILS**

| Edge/Installation Type | Undermount                                   |
|------------------------|----------------------------------------------|
| Series                 | Michelangelo Series                          |
| Texture                | Satin                                        |
| Material               | AISI 304 stainless steel                     |
| Thickness              | 16 Gauge (1.5 mm)                            |
| Overall dimensions     | 34 <sup>5/16</sup> " x 17 <sup>11/16</sup> " |
| Bowls dimensions       | 1 bowl 30" x 15 <sup>6/8"</sup>              |
| Bowls depth            | 10"                                          |

| Cut out                    | 33" x 16 <sup>9/16</sup> "                                                                                                                                                                                                                                       |
|----------------------------|------------------------------------------------------------------------------------------------------------------------------------------------------------------------------------------------------------------------------------------------------------------|
| Waste fitting type         | 3 ½" space – with satin steel cover                                                                                                                                                                                                                              |
| Bowls bottom               | X cross bending for easy water draining                                                                                                                                                                                                                          |
| Underside                  | Protected with heavy duty undercoating                                                                                                                                                                                                                           |
| Fixing system              | Undermount fixing kit (brass insert and clips)                                                                                                                                                                                                                   |
| FEATURES                   |                                                                                                                                                                                                                                                                  |
| Diamond-shape bottom       | The draining of water is an important feature in a sink, and it's always taken good care of in Foster products. In the bent-welded sinks, which would have a flat bottom, the proper draining is guaranteed by the elegant beveling, which helps the water flow. |
| High thickness             | 1.5 mm thick steel. A significant thickness, which guarantees the maximum sturdiness and durability.                                                                                                                                                             |
| Inclined recess            | A deep and inclined recess houses the burners and grigs, allowing to create a single work surface. The inclination also makes it extremely easy to clean the edges.                                                                                              |
| Save space system          | Drain and siphon are designed to leave as much space as possible in the under-sink area, more and more useful today for theseparate waste collection systems.                                                                                                    |
| Squared bowls - 0/9 radius | The square bowls of Foster have perfectly squared vertical edges, while those on the bottom have a small radius of 9 mm that facilitates cleaning operations.                                                                                                    |