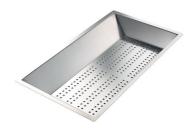

### **OPTIONAL ACCESSORIES**

Chopping board 8656 001

Grating kit complete with ring support and food collection tray 8159 101

**HDPE Twin Chopping Board** 8644 100

Stainless Steel dishes holder 8100 303

Stainless steel perforated pan 8151 000