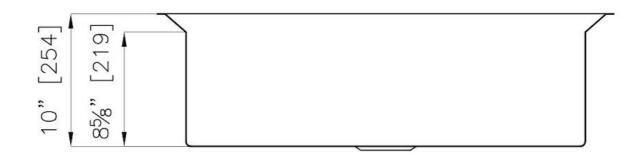

### **DETAILS**

| Edge/Installation Type | Undermount                                   |
|------------------------|----------------------------------------------|
| Series                 | Michelangelo Series                          |
| Texture                | Satin                                        |
| Material               | AISI 304 stainless steel                     |
| Thickness              | 16 Gauge (1.5 mm)                            |
| Overall dimensions     | 34 <sup>5/16</sup> " x 17 <sup>11/16</sup> " |
| Bowls dimensions       | 1 bowl 30" x 15 <sup>6/8"</sup>              |
| Bowls depth            | 10"                                          |