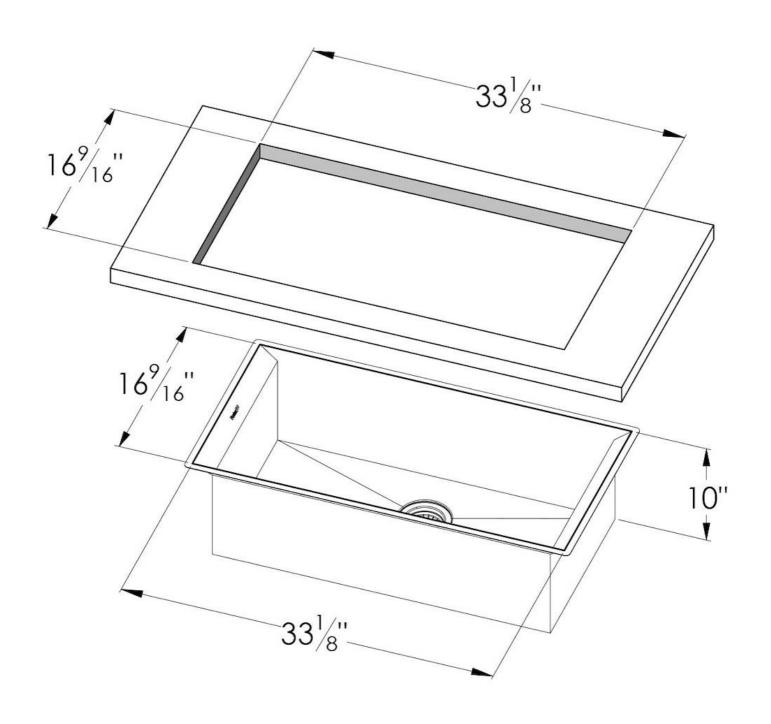

### **DETAILS**

| Edge/Installation Type | Undermount                                   |
|------------------------|----------------------------------------------|
| Series                 | Michelangelo Series                          |
| Texture                | Satin                                        |
| Material               | AISI 304 stainless steel                     |
| Thickness              | 16 Gauge (1.5 mm)                            |
| Overall dimensions     | 34 <sup>5/16</sup> " x 17 <sup>11/16</sup> " |
| Bowls dimensions       | 1 bowl 30" x 15 <sup>6/8"</sup>              |
| Bowls depth            | 10"                                          |

| Cut out                    | 33" x 16 <sup>9/16</sup> "                                                                                                                                                                                                                                       |
|----------------------------|------------------------------------------------------------------------------------------------------------------------------------------------------------------------------------------------------------------------------------------------------------------|
| Waste fitting type         | 3 ½" space – with satin steel cover                                                                                                                                                                                                                              |
| Bowls bottom               | X cross bending for easy water draining                                                                                                                                                                                                                          |
| Underside                  | Protected with heavy duty undercoating                                                                                                                                                                                                                           |
| Fixing system              | Undermount fixing kit (brass insert and clips)                                                                                                                                                                                                                   |
| FEATURES                   |                                                                                                                                                                                                                                                                  |
| Diamond-shape bottom       | The draining of water is an important feature in a sink, and it's always taken good care of in Foster products. In the bent-welded sinks, which would have a flat bottom, the proper draining is guaranteed by the elegant beveling, which helps the water flow. |
| High thickness             | 1.5 mm thick steel. A significant thickness, which guarantees the maximum sturdiness and durability.                                                                                                                                                             |
| Inclined recess            | A deep and inclined recess houses the burners and grigs, allowing to create a single work surface. The inclination also makes it extremely easy to clean the edges.                                                                                              |
| Save space system          | Drain and siphon are designed to leave as much space as possible in the under-sink area, more and more useful today for theseparate waste collection systems.                                                                                                    |
| Squared bowls - 0/9 radius | The square bowls of Foster have perfectly squared vertical edges, while those on the bottom have a small radius of 9 mm that facilitates cleaning operations.                                                                                                    |