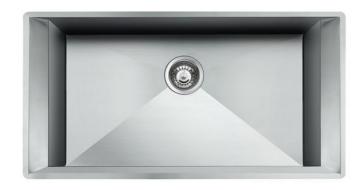

# Michelangelo Sink 35" x 18" - U/M

Kitchen Sinks

Code: 1415 660

AISI 304 Stainless steel Satin finish Undermount x cross bending for easy water draining

### **DETAILS**

| Edge/Installation Type | Undermount                                   |
|------------------------|----------------------------------------------|
| Series                 | Michelangelo Series                          |
| Texture                | Satin                                        |
| Material               | AISI 304 stainless steel                     |
| Thickness              | 16 Gauge (1.5 mm)                            |
| Overall dimensions     | 34 <sup>5/16</sup> " x 17 <sup>11/16</sup> " |
| Bowls dimensions       | 1 bowl 30" x 15 <sup>6/8"</sup>              |
| Bowls depth            | 10"                                          |